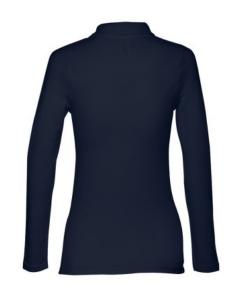

## THC BERN WOMEN. WOMEN'S LONG SLEEVE POLO SHIRT

# Specification

Long-sleeved polo for women in piquč 100% carded cotton (210 g/m²) (colour 183: 85% cotton/15% viscose). Rib collar reinforced with piquč knit ribbon. Contains reinforced placket with 4 matching colour buttons (extra button inserted in the inner seam). Piece cut and sewn with double seam sleeves. The visible label is removable. Sizes: S, M, L, XL, XXL