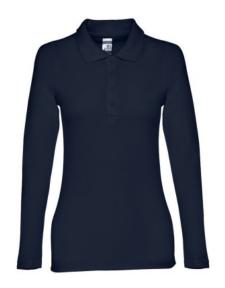

## THC BERN WOMEN. WOMEN'S LONG SLEEVE POLO SHIRT

# Specification

Long-sleeved polo for women in piquč 100% carded cotton (210 g/m²) (colour 183: 85% cotton/15% viscose). Rib collar reinforced with piquč knit ribbon. Contains reinforced placket with 4 matching colour buttons (extra button inserted in the inner seam). Piece cut and sewn with double seam sleeves. The visible label is removable. Sizes: S, M, L, XL, XXL